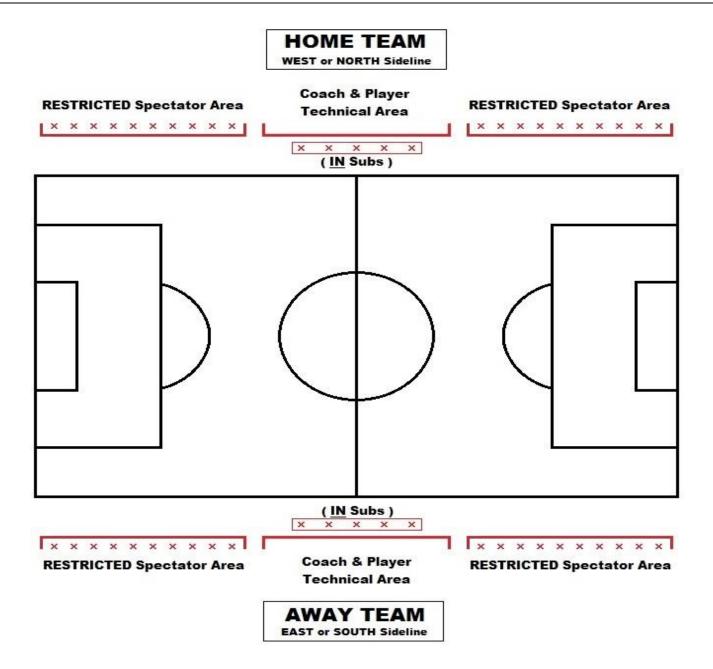

## 11v11 - Field Layout

## u13 – u19

- Coaches and sub players need to stay in designated technical area staying a minimum of 6 feet apart (following COVID-19 protocol).
- Any IN subs must be ready and waiting in designated sub area on a mark then wait for permission from the referee.
- Any OUT subs must exit the field on their team's sideline and proceed to the technical area.
- Spectators are limited for u13-19 age groups. ONLY <u>ONE</u> per player is permitted.
- ALL spectators must be on mark in their team's designated spectator areas staying a minimum of 6 feet apart (following COVID-19 protocol).
- ALL Participants are REQUIRED to follow ALL protocol. Games may be forfeited and disbanded if protocols are not followed.