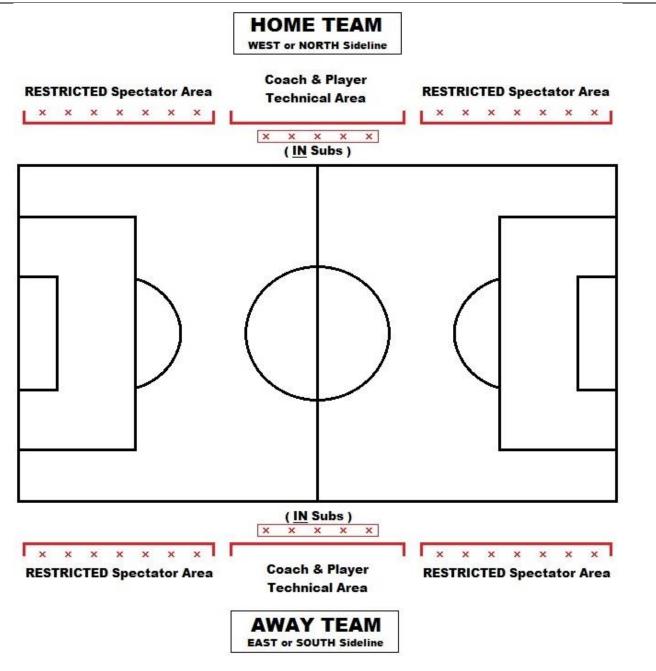

## 9v9 - Field Layout

- Coaches and sub players need to stay in designated technical area staying a minimum of 6 feet apart (following COVID-19 protocol).
- Any IN subs must be ready and waiting in designated sub area on a mark then wait for permission from the referee.
- Any OUT subs must exit the field on their team's sideline and proceed to the technical area.
- Spectators are limited for u11-12 age groups. ONLY ONE per player is permitted.
- ALL spectators must be on mark in their team's designated spectator areas staying a minimum of 6 feet apart (following COVID-19 protocol).
- ALL Participants are REQUIRED to follow ALL protocol. Games may be forfeited and disbanded if protocols are not followed.